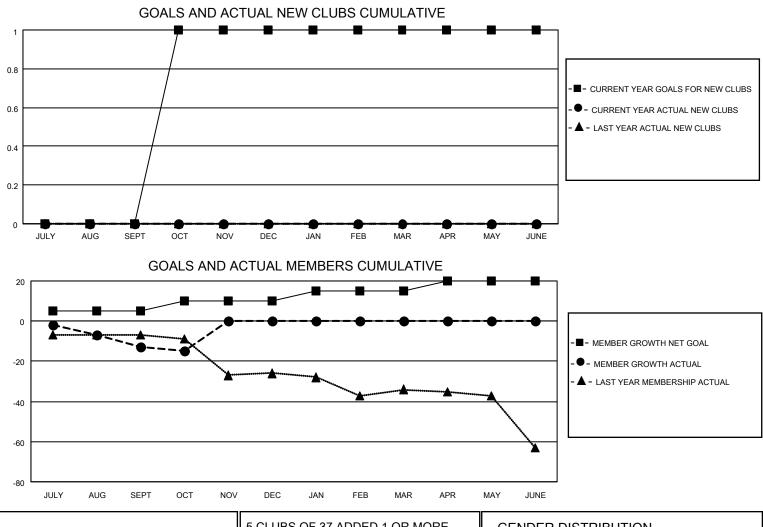

## LOCATION ILLINOIS

District 1 G

Results as of: 10/31/2020

| Clubs         |               |             |               | Members               |                          |                         |                                                    |  |  |
|---------------|---------------|-------------|---------------|-----------------------|--------------------------|-------------------------|----------------------------------------------------|--|--|
|               | RESULTS FOR   | R 2020-2021 |               | RESULTS FOR 2020-2021 |                          |                         |                                                    |  |  |
| QUARTER       | NEW CLUB GOAL | NEW CLUBS   | DROPPED CLUBS | QUARTER ME            | EMBER GROWTH NET<br>GOAL | MEMBER GROWTH<br>ACTUAL | DROPPED<br>MEMBERS ACTUAL<br>(including transfers) |  |  |
| JULY/AUG/SEPT | 0             | 0           | 0             | JULY/AUG/SEPT         | 5                        | 7                       | 17                                                 |  |  |
| OCT/NOV/DEC   | 1             | 0           | 0             | OCT/NOV/DEC           | 5                        | 2                       | 4                                                  |  |  |
| JAN/FEB/MAR   | 0             | 0           | 0             | JAN/FEB/MAR           | 5                        | 0                       | 0                                                  |  |  |
| APR/MAY/JUNE  | 0             | 0           | 0             | APR/MAY/JUNE          | 5                        | 0                       | 0                                                  |  |  |